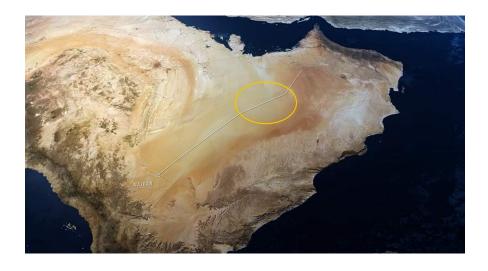

## Itinerary and route map

| DAY           | DATE                 | FROM   | то     | Distance km |
|---------------|----------------------|--------|--------|-------------|
| Arrival       | 24/01/2022           | Home   | Riyadh |             |
| Briefing      | 25/01/2022           | Riyadh |        |             |
| Approach Day1 | 26 Jan 08.00 - 17.00 | Riyadh |        | 620         |
| Desert Day 1  | 27 Jan 06.00 - 08.30 | START  | WP1    | 13.1        |
|               | 27 Jan 08.30 - 12.15 | WP1    | WP2    | 18.5        |
|               | 27 Jan 12.15 - 16.00 | WP2    | WP3    | 18.5        |
| Desert Day 2  | 28 Jan 06.00 - 09.00 | WP3    | WP4    | 15          |
|               | 28 Jan 09.00 - 11.00 | WP4    | WP5    | 10.5        |
|               | 28 Jan 11.00 - 14.00 | WP5    | WP6    | 15          |
|               | 28 Jan 14.00 - 16.00 | WP6    | WP7    | 10          |
| Desert Day 3  | 29 Jan 06.00 - 09.00 | WP7    | WP8    | 15          |
|               | 29 Jan 09.00 - 12.00 | WP8    | WP9    | 15          |
|               | 29 Jan 12.00 - 15.00 | WP9    | WP10   | 14          |
|               | 29 Jan 15.00 - 16.15 | WP10   | WP11   | 6           |
| Desert Day 4  | 30 Jan 06.00 - 09.45 | WP11   | WP12   | 18.2        |
|               | 30 Jan 09.45 - 12.45 | WP12   | WP13   | 15          |
|               | 30 Jan 12.45 - 16.00 | WP13   | WP14   | 17          |
| Desert Day 5  | 31 Jan 06.00 - 09.00 | WP14   | WP15   | 16          |
|               | 31 Jan 09.00 - 13.00 | WP15   | WP16   | 18          |
|               | 31 Jan 13.00 - 17.00 | WP16   | WP17   | 16          |
| Desert Day 6  | 1 Feb 06.00 - 09.00  | WP17   | WP18   | 15          |
|               | 1 Feb 09.00 - 12.30  | WP18   | WP19   | 17.8        |
|               | 1 Feb 12.30 - 16.00  | WP19   | FINISH | 13.6        |
| Return Day 7  | 02/02/2022           | FINISH | Riyadh | 870         |
| Departure     | 03/02/2022           | Riyadh | Home   |             |