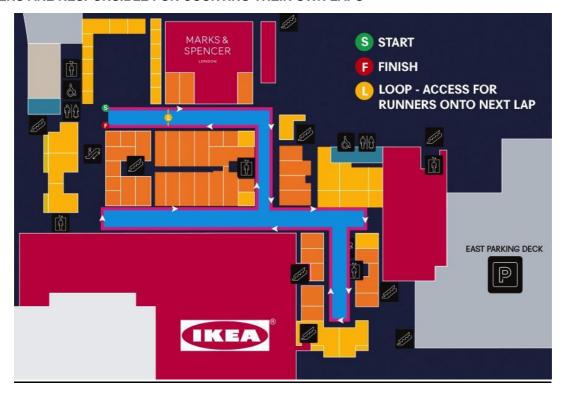

## **RACE START**

THE RUN START WILL TAKE PLACE OUTSIDE THE FOODCOURT ON THE SECOND FLOOR ON THE FESTIVAL PLAZA MALL.

- 5km will start at 8.00am 8 Laps
- 2.5km will start at 8.10am 4 Laps

#### RUNNERS ARE RESPONSIBLE FOR COUNTING THEIR OWN LAPS OF THE COURSE

THE RUN WILL START IN WAVES OF 10 SECONDS

PLEASE SURE TO MAINTAIN SOCIAL DISTANCE WHILE RUNNING

MASKS ARE REQUIRED TO BE WORN ON THE START LINE, ONCE YOU START RUNNING YOU CAN REMOVE IT AS PER COVID-19 REGULATIONS

# THE COURSE

TAKE CARE ON THE CORNERS ARE THERE ARE SOME SHARP EDGES
PLEASE NOTIFY THE MARSHALS ON THE COURSE IF YOU NOTICE ANY WATER THAT COULD CAUSE AN ACCIDENT

#### RUNNERS ARE RESPONSIBLE FOR COUNTING THEIR OWN LAPS