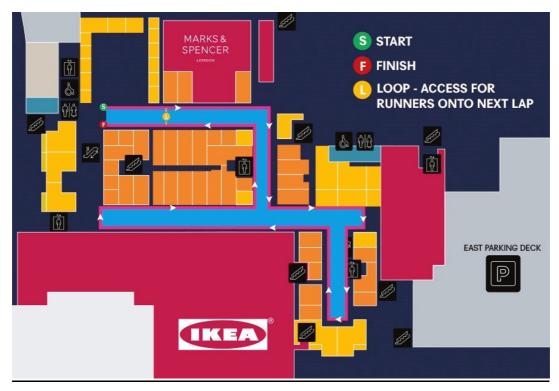

#### **RACE START**

THE RUN START WILL TAKE PLACE OUTSIDE THE FOODCOURT ON THE SECOND FLOOR ON THE FESTIVAL PLAZA MALL.

- 5KM WILL START AT 8.00AM 8 LAPS
- 2.5km will start at 8.10am 4 Laps

RUNNERS ARE RESPONSIBLE FOR COUNTING THEIR OWN LAPS OF THE COURSE

### **THE COURSE**

TAKE CARE ON THE CORNERS ARE THERE ARE SOME SHARP EDGES
PLEASE NOTIFY THE MARSHALS ON THE COURSE IF YOU NOTICE ANY WATER THAT COULD CAUSE AN ACCIDENT

#### RUNNERS ARE RESPONSIBLE FOR COUNTING THEIR OWN LAPS