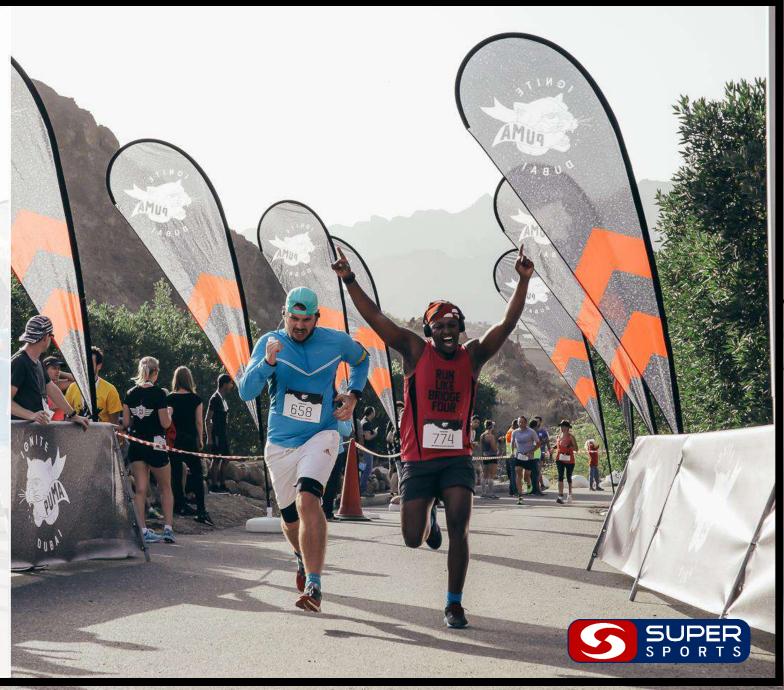

#### **FINISHERS MEDAL**

When crossing the finish line, please keep moving through the finish chute then you will receive your finishers medal.

#### **PHOTOS**

- Remember to smile at the camera man, give them a smile or a thumbs up, especially when you cross the finish line.
- Photos can be found on your results page by clicking on the CAMERA icon and then doing a bib or selfie search.
- Photos will be available 24 hours after the race has finished.