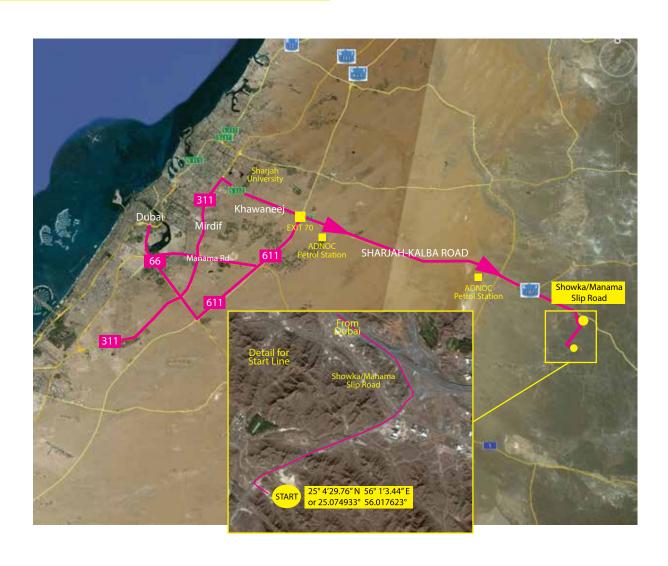

## **START LOCATION**

- 1. Take the 611 from Dubai, direction Sharjah
- 2. At Exit 70, Sharjah/Fujairah turnoff from 611 take a right and you will drive past the 1st ADNOC Petrol Station on the right.
- 3. Continue along the road until you see the sign and slip road for Showka/Manama on the right. (16.5km from the second ADNOC station). Take the first exit on the R/A taking you along a tarmac road for approx 1 km. On the left you will see signs for the start line. Please park on the gravel at the side of the road it is accessible by saloon car.

START LINE GPS COORDS:

25° 4'29.76" N 56° 1'3.44" E

or

25.074933° 56.017623°