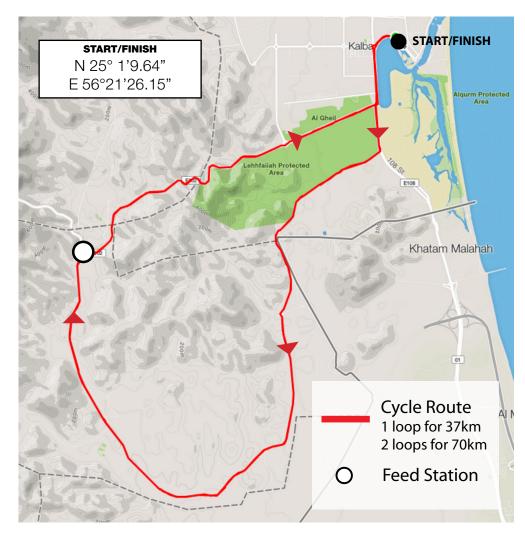

#### ROUTE

The race will start at the end of Kalba Lagoon near the University of Sharjah Community College. We will ride south along the Corniche and then make a turn west to tackle the undulating course along the Oman border fence. Turning again we will curve northwards and begin the acsent of the Kalba tunnel to finally make the steep and fast descent into the east coast again. At the flag you will either continue right for another loop or turn left back along the Corniche for the shorter Challenge distance into the finish.

### CUT-OFF TIMES

Elite and Social riders of the 70k distance have 3 hours to complete the double loop distance. You must reach the end of first loop no later than 08:15hrs. Riders of the Challenge distance have 1.5hrs to complete the 37km single loop.

## FEED STATIONS

Water/Feed Stops will be located at the start and finish as well as the base of the Kalba tunnel climb. Water, fruit and energy drinks (Aqualyte) will be available at these checkpoints. Please try to be self-sufficient on your bike. Ensure you have enough water bottles mounted.