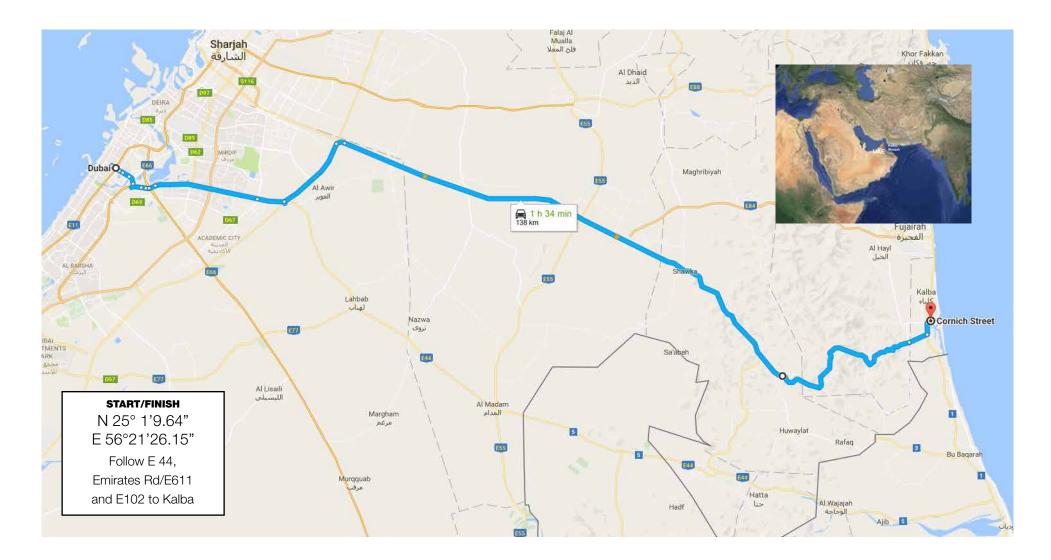

PHISHFACE CREATIVE FZ LLC T: +971 4 2514508 E: EVENTS@URBANULTRA.COM

## **DRIVE FROM DUBAI**







# 37км AND 70км ROUTE

**RBAN - ULTRA** 



a lei ai

#### ROUTE

The race will start at the end of Kalba Lagoon near the University of Sharjah Community College. We will ride south along the Corniche and then make a turn west to tackle the undulating course along the Oman border fence. Turning again we will curve northwards and begin the acsent of the Kalba tunnel to finally make the steep and fast descent into the east coast again. At the flag you will either continue right for another loop or turn left back along the Corniche for the shorter Challenge distance into the finish.

### CUT-OFF TIMES

Elite and Social riders of the 70k distance have 3 hours to complete the double loop distance. You must reach the end of first loop no later than 08:15hrs. Riders of the Challenge distanc