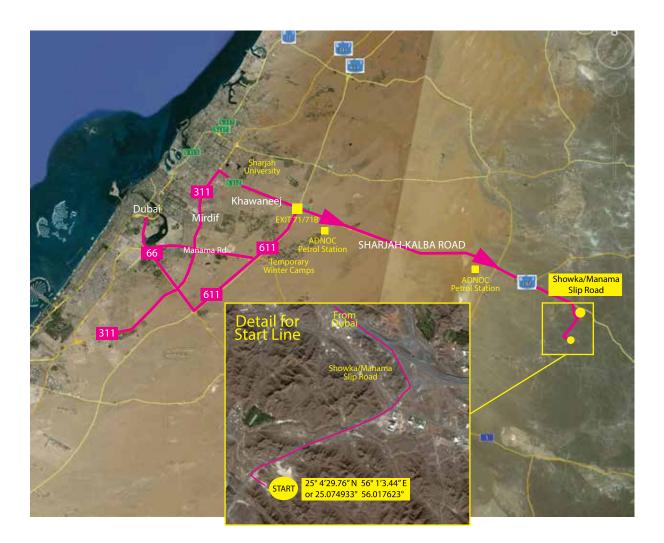

## **START LOCATION**

1. Take the 611 from Dubai, direction Sharjah

2. At the Sharjah/Kalba/Fujairah turnoff onto E102 (Exit 71 and then 71B) heading east from 611 - keep right and you will pass the ADNOC petrol station on the right.

3. Continue along the road past the second ADNOC petrol station until you see the sign and slip road for Showka/Manama on the right. (16.5km from the second ADNOC station). Take the first exit on the R/A taking you along a tarmac road for approx 1 km. On the left you will see signs for the start line. Please park on the gravel at the side of the road - it is accessible by saloon car.

START LINE GPS COORDS:

25° 4'29.76" N 56° 1'3.44" E

or

25.074933° 56.017623°

Please check the Urban-Ultra Dubai facebook page for a drop pin to the start location.

**WATER Checkpoint 10k TURN** /ATER Checkpoint **15k TURN** 5k Route WATER Checkpoint **10k Route 5k TURN 15k Route OUT & BACK COURSE** REGISTRATION **START/FINISH GPS** (Degrees/Minutes/Seconds) **START/FINISH** 25° 4'29.76" N 56° 1'3.44" E (Decimal Degrees) **Parking and Sign-In** 25.074933° 56.017623°