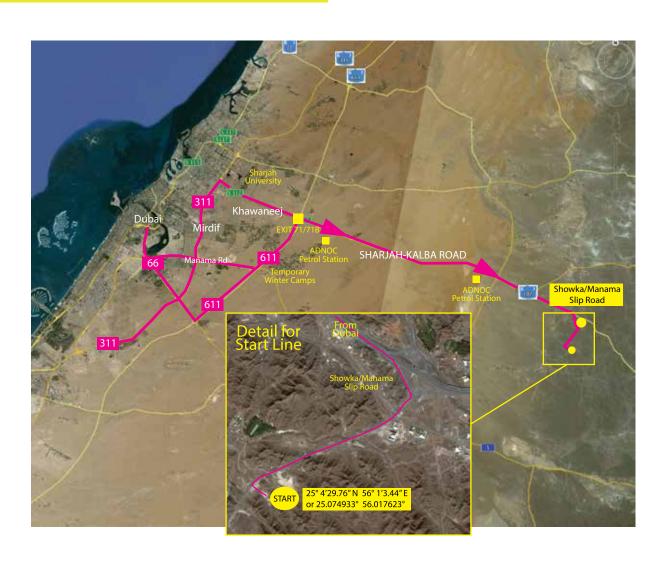

# **START LOCATION**

- 1. Take the 611 from Dubai, direction Sharjah
- 2. At the Sharjah/Kalba/Fujairah turnoff onto E102 (Exit 71 and then 71B) heading east from 611 keep right and you will pass the ADNOC petrol station on the right.
- 3. Continue along the road past the second ADNOC petrol station until you see the sign and slip road for Showka/Manama on the right. (16.5km from the second ADNOC station). Take the first exit on the R/A taking you along a tarmac road for approx 1 km. On the left you will see signs for the start line. Please park on the gravel at the side of the road it is accessible by saloon car.

START LINE GPS COORDS:

25° 4'29.76" N 56° 1'3.44" E

or

25.074933° 56.017623°

Please check the Urban-Ultra Dubai facebook page for a drop pin to the start location.