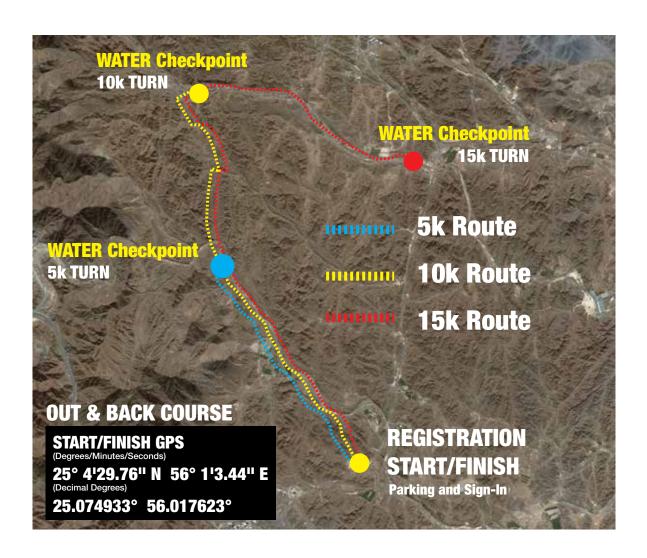

## Course

The course is out and back along the same route on 100% gravel jeep track and rocky wadi bed. It is possible to run this course in both road shoes and trail shoes. The course will be marked with pink flags and ribbon for navigation. The course is very rocky and may pose problems to runners not used to running in offd-road conditions. However, the 5k course would be perfect for beginners to trying an off road course. Please be respectful of our surroundings and keep impact to a minimum. Leaving nothing but footprints when we leave. Please note, that the course is not closed to traffic and in some sections locals use parts of it to access their villages. Be aware that you may encounter a minimal amount of cars or trucks whilst running.

## Checkpoints

Water checkpoints will be located at the 2.5k turn for the 5k runners. At the 5k turn for the 10k runners and at 7.5k turn for the 15k runners. Water and energy drinks will be provided during the race at the checkpoints but please make sure that your obligatory hydration pack is fully filled from your own supplies before the start. ALL runners for ALL distances need to carry water from the start.

Please know which turn you need to make for the distance you are running - you are responsible for making the turn at the correct distance marker which will be at one of three water checkpoints.