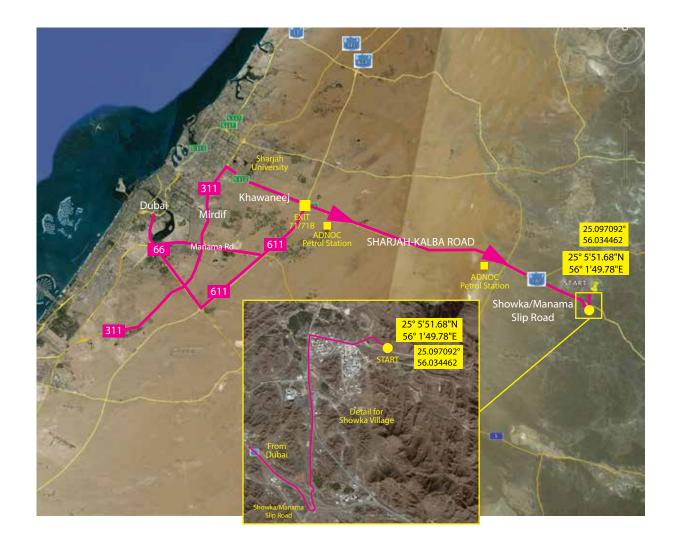

### **LOCATION MAP**

**URBAN - ULTRA**"

**a 188 68** 

1. Take the 611 from Dubai, direction Sharjah

2. At the Sharjah/Kalba/Fujairah turnoff onto E102 (Exit 71 and then 71B) heading east from 611 - keep right and you will pass the ADNOC petrol station on the right.

3. Continue along the road and past the second ADNOC petrol station until you see the sign for Showka/Manama on the right. Turn off and take the 3rd exit under the bridge at the R/A and continue straight past one sign for Shawka on the right and until you reach a row of shops and a second sign pointing right to Showka. Turn in and you will see a tall blue water tower on your left - drive across the small bridge following the tarmac road past some villas and a health clinic. The road will turn into gravel and 300m further you will see the start line.

START LINE GPS COORDS:

N25°5'51.68 E56°1'49.78

Please check the Urban-Ultra Dubai facebook page for a drop pin to the start location.

PHISHFACE CREATIVE FZ LLC T: +971 4 2514508 E: EVENTS@URBANULTRA.COM

**RACE BRIEF** 6:45PM **START GUN** 7:00PM SHARP! **GOOD LUCK \*30K CUT-OFF TIME 4.5 HOURS** IN CASE OF EMERGENCY +971 50 4422 934 thuraya +882 162 1206101