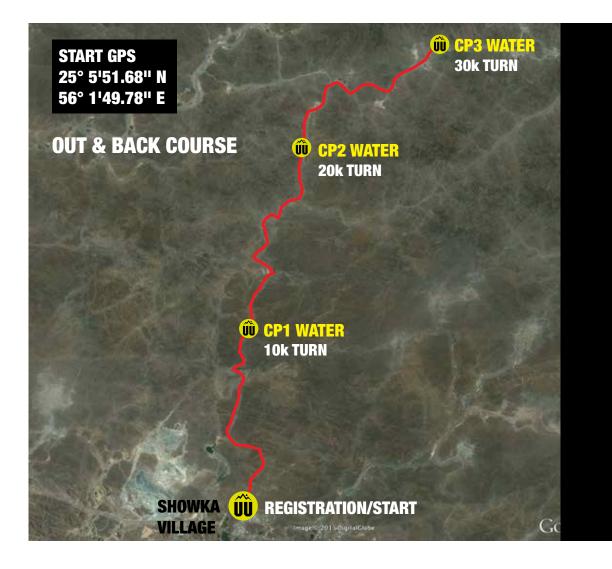

#### Location/Directions

The single stage cross-country adventure will start and finish at Wadi Showka/Helo (25° 5'51.68" N 56° 1'49.78" E) on September 20th 2019. Starting at 7.00pm sharp! (Check-in CLOSES at 6.30pm. Briefing at 6.45pm).

Please know which turn you need to make for the distance you are running - you are responsible for making the turn at the correct distance marker which will be at one of three water checkpoints.

Please be respectful of our surroundings and keep impact to a minimum. Leaving nothing but footprints when we leave.

#### Checkpoints

Water checkpoints will be located at the 5k turn for the 10k runners. At the 10k turn for the 20k runners and at 15k turn for the 30k runners. Water and energy drinks will be provided during the race at the checkpoints but please make sure that your obligatory hydration pack is fully filled from your own supplies before the start. ALL runners for ALL distances need to carry water from the start.