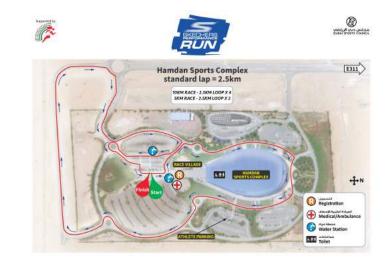

## The Route

**5km** race is two laps of the Hamdan Sports Complex - clockwise direction.

**10km** race is four laps of the Hamdan Sports Complex - clockwise direction.

**2.5km** Family Fun Run is one lap of the 2.5km course.

Click here for the map

The barriers are placed to measure a 2.5km loop exactly. **Do not cut corners on the bends.** 

There will be no pre-race briefing.