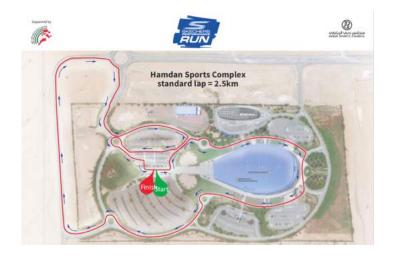

#### The Route

Click here for the map

The 5km race is two laps of the Hamdan Sports Complex in a clockwise direction.

The 10km race is four laps of the Hamdan Sports Complex clockwise direction.

The 2.5km Family Fun Run is one lap of the 2.5km course.

The start for all the runs is on the main track approximately 200m down from the main entrance of the Hamdan Sports Complex.

The barriers are placed to measure a 2.5km loop exactly. The full course follows the walking track or the road. **Do not cut corners on the bends.** 