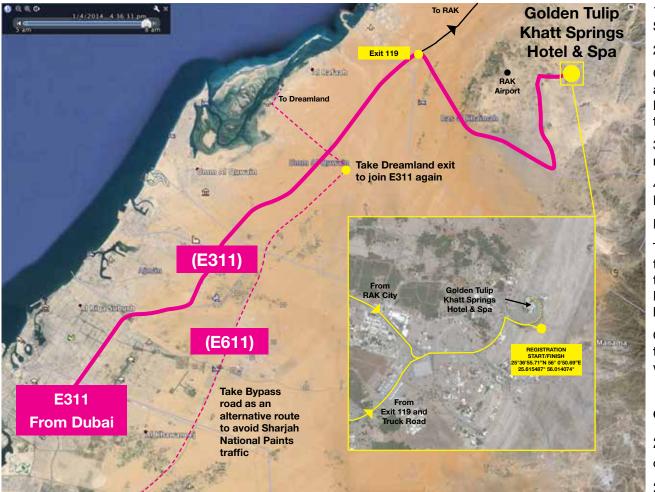

## **LOCATION MAP**

1. Take the E311 (Emirates Road) from Dubai direction Sharjah/Ras Al Khaimah

2. Take Exit 119 (towards Baniyan Tree Al Wadi).

CAUTION: The truck road is quite poorly illuminated and there are some crazy drivers along this section. Please exercise caution, or choose an alternative route through Ras Al Khaimah

3. Continue along the truck road and at the R/A at the main highway take a left towards RAK Airport.

4. There will be signs now directing for Golden Tulip Khatt Springs Hotel and Spa

Follow signs for the hotel and Khatt Police Station.

The start line has changed this year and will begin from the valley behind the hotel. Please park your vehicle in the lower car park at the base of the hotel next to the Khatt Springs Spa, NOT at the hotel itself. There will be no parking at the actual start line.

Once parked, walk through the hotel gate and 200m turn off the tarmac and continue down into the valley where you will find the start/finish line

PHISHFACE CREATIVE FZ LLC T: +971 4 2514508 E: EVENTS@URBANULTRA.COM

## **GPS COORDINATES**

25°36'55.71"N 56° 0'50.69"E

or

25.615487° 56.014074°