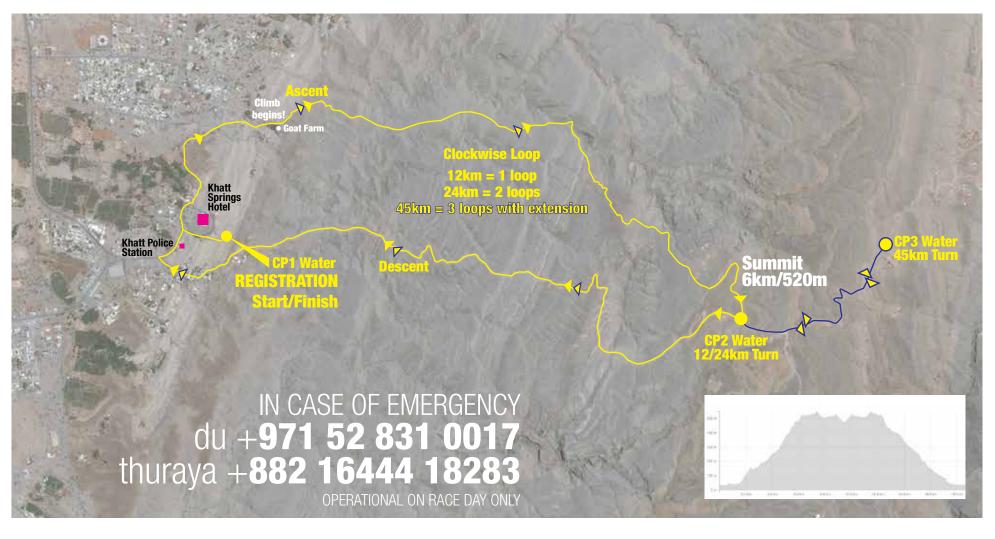

The start line has changed this year and will begin from the valley behind the hotel. Please park your vehicle in the lower car park at the base of the hotel next to the Khatt Springs Spa, NOT at the hotel itself. There will be no parking at the actual start line.

Once parked, walk through the hotel gate and 200m turn off the tarmac and continue down into the valley where you will find the start/finish line

PHISHFACE CREATIVE FZ LLC T: +971 4 2514508 E: EVENTS@URBANULTRA.COM