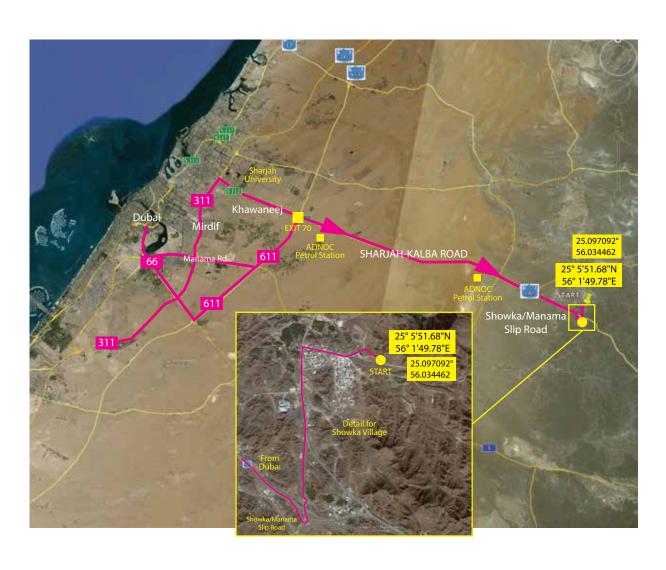

## **LOCATION MAP**

- 1. Take the 611 from Dubai, direction Sharjah
- 2. At the Sharjah/Kalba turnoff from 611 take a right and you will drive past the Emarat Petrol Station on the right.
- 3. Continue along the road until you see the sign for Showka on the right. Turn off and double back under the bridge at the R/A and continue straight past one sign for Showka on the right and until you reach a row of shops and a second sign pointing right to Showka. Turn in and you will see a tall blue water tower on your left drive across the small bridge following the tarmac road around some villas and a clinic. The road will turn into gravel and 300m further you will see the start line.

START LINE GPS COORDS:

N25°5'51.68 E56°1'49.78