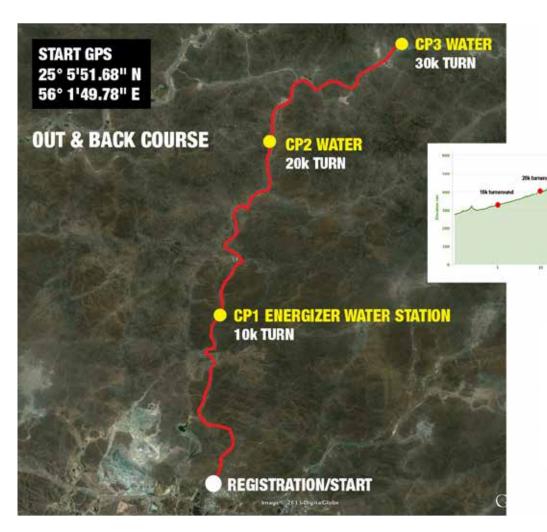

START LINE GPS COORDS:

N25°5'51.68 E56°1'49.78

## TRAIL RUN COURSE

START GUN 8:00PM SHARP! GOOD LUCK

> \*30K CUT-OFF TIME 4.5 HOURS

IN CASE OF EMERGENCY du +971 52 831 0017 thuraya +882 16444 18283

OPERATIONAL ON RACE DAY ONLY