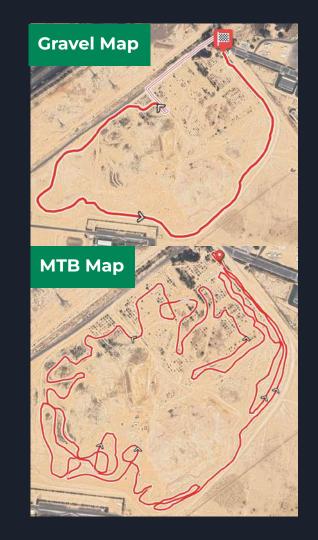

## **ROUTE MAP | KIDS**

Kids (4-6yrs) | Can ride with mom or dad | Gravel Lap | 2.5km

**Start time + - 15:15 PM** 

Kids (7-10yrs) | Can ride with mom or dad | Gravel Lap | 2.5km Start time + - 15:30 PM

Kids (11-15yrs) | No parents | 1 Gravel & 1 MTB Lap | 8km

### **ROUTE MAP**

Women (16yrs & up) 3 Laps 13.5km | 1 Gravel & 2 MTB Laps | Finish on the container Start time + - 16:15 PM

Men (16yrs & up) 3 Laps 13.5km | 1 Gravel & 2 MTB Laps | Finish on the container

# مسار دراجات الجبلية - Mountain Bike