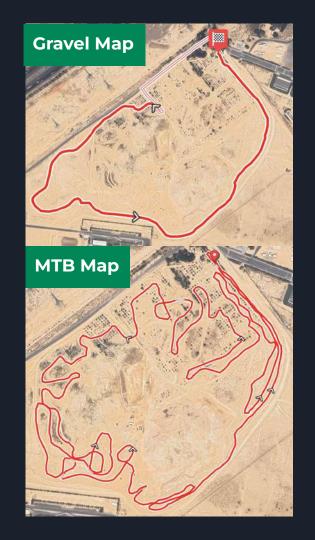

## **ROUTE MAP | KIDS**

Kids (4-6yrs) | Can ride with mom or dad | Gravel Lap | 2.5km

**Start time + - 15:15 PM** 

Kids (7-10yrs) | Can ride with mom or dad | Gravel Lap | 2.5km Start time + - 15:30 PM

Kids (11-15yrs) | No parents | 1 Gravel & 1 MTB Lap | 8km

### **ROUTE MAP**

Women (16yrs & up) 3 Laps 13.5km | 1 Gravel & 2 MTB Laps | Finish on the container Start time + - 16:15 PM

Men (16yrs & up) 3 Laps 13.5km | 1 Gravel & 2 MTB Laps | Finish on the container

# مسار دراجات الجبلية - Mountain Bike