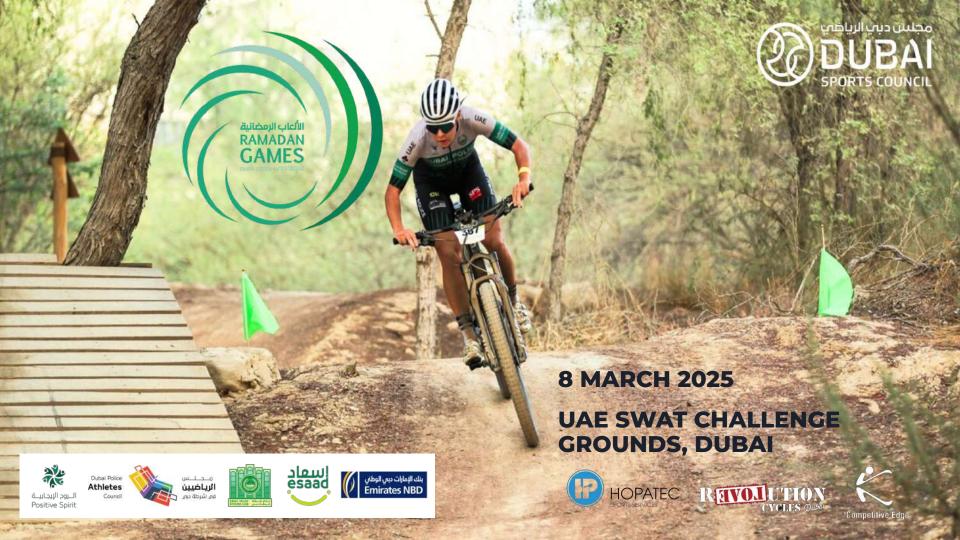

#### **PROGRAM 8 MARCH**

• 14:15 - 15:30 Registration

• 15:30 PM Kids (7-10yrs) | Can ride with mom or dad | Gravel Lap | 2.5km

• 15:45 PM Kids (11-15yrs) | No parents | 1 Gravel & 1 MTB Lap | 8km

• 16:15 PM Women (16yrs & up) 3 Laps 13.5km | 1 Gravel & 2 MTB Laps | Finish on the container

 17:00 PM Men (16yrs & up) 3 Laps 13.5km | 1 Gravel & 2 MTB Laps | Finish on the container

• 18:30 PM Iftar