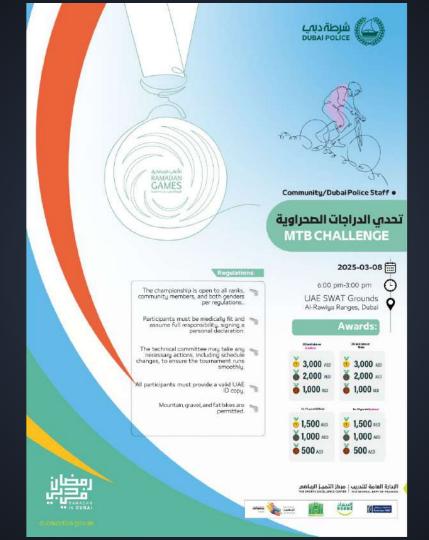

#### **RACE PACK COLLECTION**

Saturday, March 8 14:15 PM - 16:00 PM - SWAT MTB PARK

<u>Location</u> - click on location

- The race envelope includes bike plate that must be attached on the front of the handle bar.
- Timing Chip must be worn on the left ankle, and to be RETURNED at the finish line.

#### **PROGRAM 8 MARCH**

• 14:15 - 15:30 Registration

• 15:30 PM Kids (7-10yrs) | Can ride with mom or dad | Gravel Lap | 2.5km

• 15:45 PM Kids (11-15yrs) | No parents | 1 Gravel & 1 MTB Lap | 8km

• 16:15 PM Women (16yrs & up) 3 Laps 13.5km | 1 Gravel & 2 MTB Laps | Finish on the container

 17:00 PM Men (16yrs & up) 3 Laps 13.5km | 1 Gravel & 2 MTB Laps | Finish on the container

• 18:30 PM Iftar