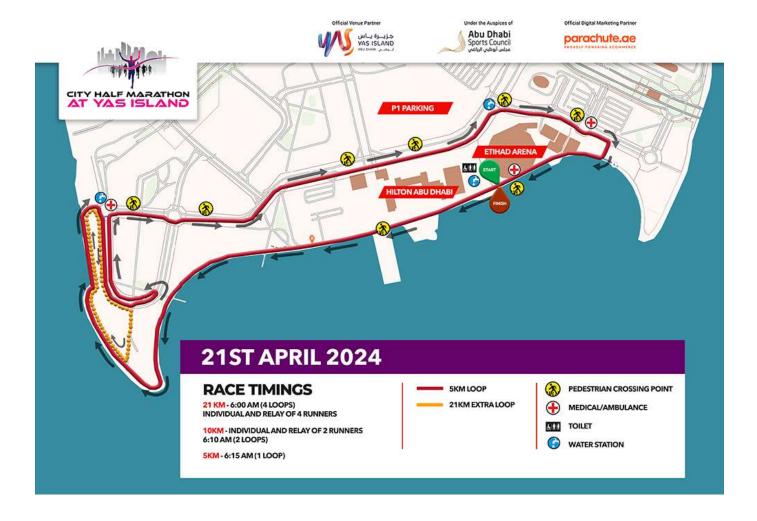

# **ROUTE MAP**

#### ALL THE 21KM RUNNERS MUST COMPLETE THE ADDITIONAL SHORT LOOP ON THEIR FIRST LAP.

Entrants in the 21km event must be able to complete the full distance within 3 hours.

Runners who have not started their last lap by 8:15 AM will be directed to the finish line

#### **Water points**

Water will be available for all runners at the start/finish area. The water stations points in the race routes have been mentioned below:

5km Loop - 1.25km, 2.5km and 3.75km

#### **Toilets**

Toilets will be available at the halfway point on the route and near the start/finish line.