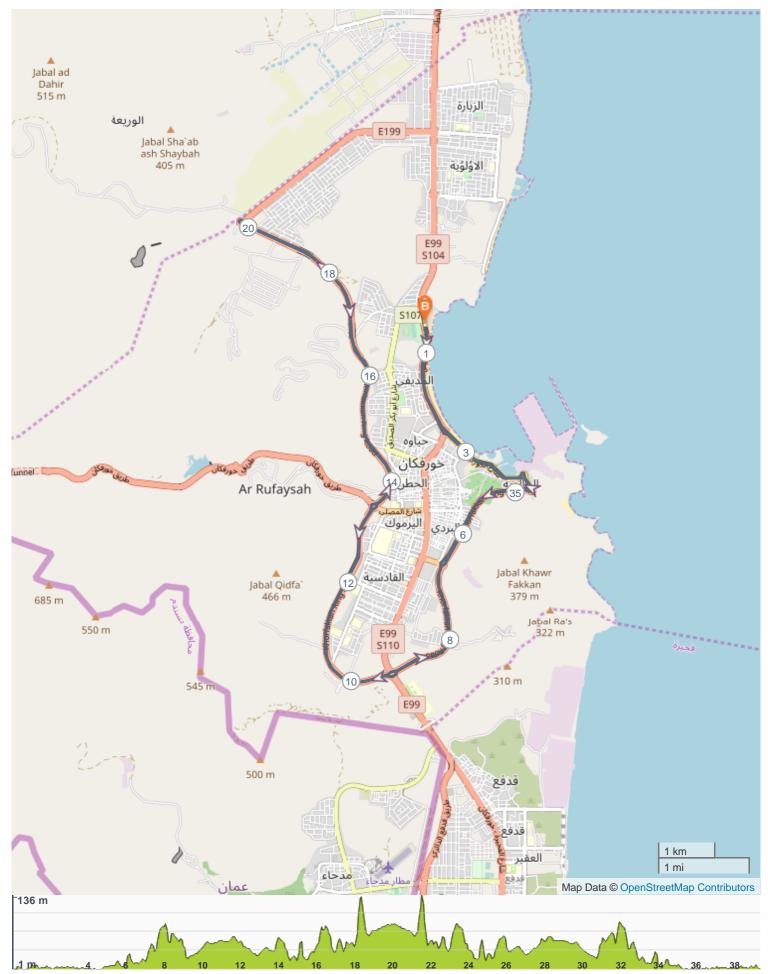

#### **ROUTE INFORMATION**

- ROUTE LENGTH 39.359 km
- ESTIMATED TIME 02:03:52
- ASCENT 1061 m
- DESCENT 1061 m
- HILLS **↑** 44.2% | **↓** 43.5% | **→** 12.4%
- TERRAIN Road A
- START LAT: 25.371061, LNG: 56.348340

### **ROUTE DIRECTIONS**

| ETA      | Km     | Turn        | Directions                                           |
|----------|--------|-------------|------------------------------------------------------|
| 00:00:00 | 0.000  |             | Start on                                             |
| 00:00:03 | 0.022  | <b>&gt;</b> | شارع الكورنيش Turn right onto                        |
| 00:00:41 | 0.168  | R           | شارع الكورنيش At roundabout, take exit 4 onto        |
| 00:06:52 | 2.483  | R           | شارع الكورنيش At roundabout, take exit 2 onto        |
| 00:11:14 | 4.211  | <b>&gt;</b> | Turn right                                           |
| 00:11:46 | 4.438  | 7           | At roundabout, take exit 1 onto Khorfakkan Ring Road |
| 00:18:16 | 6.624  | R           | At roundabout, take exit 2 onto Khorfakkan Ring Road |
| 00:27:46 | 9.193  | R           | At roundabout, take exit 2 onto Khorfakkan Ring Road |
| 00:39:33 | 13.405 |             | At roundabout, take exit 2 onto Khorfakkan Ring Road |
| 01:03:49 | 19.723 | ĸ           | Enter roundabout                                     |
| 01:26:32 | 26.141 |             | At roundabout, take exit 2 onto Khorfakkan Ring Road |
| 01:37:49 | 30.414 | ÷           | At roundabout, take exit 2 onto Khorfakkan Ring Road |
| 01:47:18 | 33.031 | R           | At roundabout, take exit 1 onto Khorfakkan Ring Road |
| 01:53:17 | 35.254 | •           | At roundabout, take exit 3                           |
| 01:54:15 | 35.644 | K           | شارع الكورنيش At roundabout, take exit 3 onto        |
| 01:58:45 | 37.386 | R           | شارع الكورنيش At roundabout, take exit 1 onto        |
| 02:03:50 | 39.345 | <b>&gt;</b> | Turn right                                           |
| 02:03:52 | 39.359 |             | FINISH                                               |