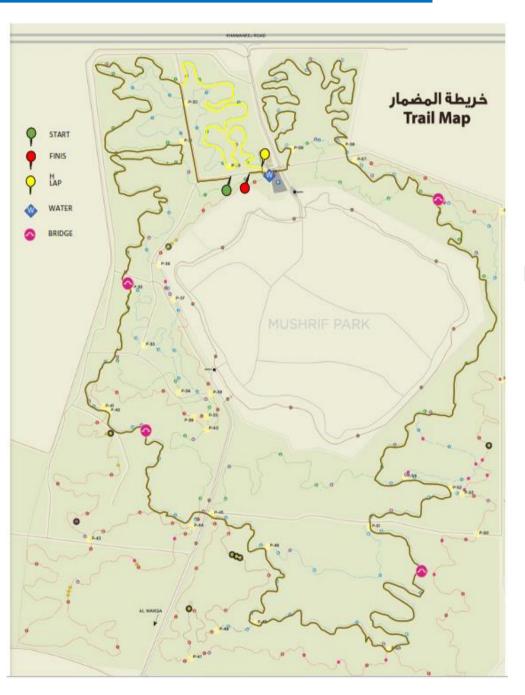

# TRAIL MAP

Advance MTB I Gravel 56 KM – 3 Laps

Start time + - 6:30 AM

Intermediate MTB I Gravel 37 KM – 2 Laps

Start time + - 7:15 AM

Novice MTB I Gravel 18 KM – 3 Laps

Start time + - 8:00 AM

#### START/FINISH

# **MUSHRIFF TRAIL PARK**

Be sure to allow enough time (At least 15 mins) on arrival to Make your way to The start line