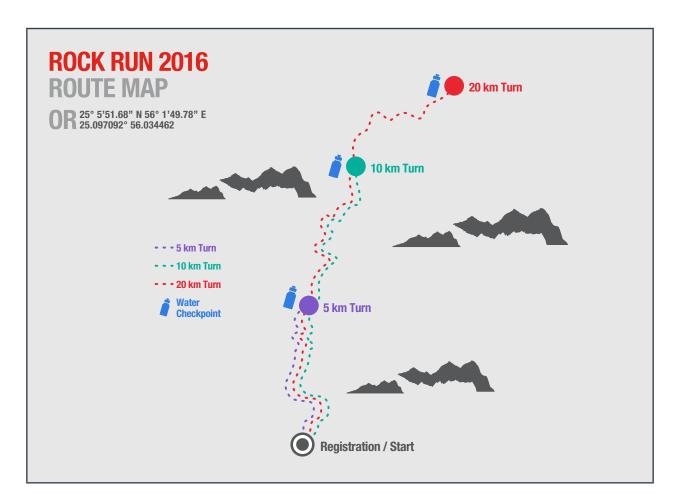

### (a) Course Description:

The single stage cross-country adventure will start and finish at Wadi Showka with the START LINE positioned within meters difference of 25° 5'51.68" N 56° 1'49.78" E or 25.097092° 56.034462 at 16:00 sharp on 01/04/2016. (Registration closes at 15h30 and briefing at 15h45). The course is out and back along the same route on 100% gravel jeep track and rocky wadi bed. It is possible to run this course in both road shoes and trail shoes.

## (b) Water Checkpoints:

Water checkpoints will be located at the 2.5K turn for the 5K runners. At the 5K turn for the 10K runners and at 10.5K turn for the 21K runners. Water and energy drinks will be provided during the race at the checkpoints but please make sure that your obligatory hydration pack or water bottle (500ml) is fully filled from your own supplies before the start of the race. Please know which turn you need to make for the distance you are running - you are responsible for making the turn at the correct distance marker which will be at one of three water checkpoints.