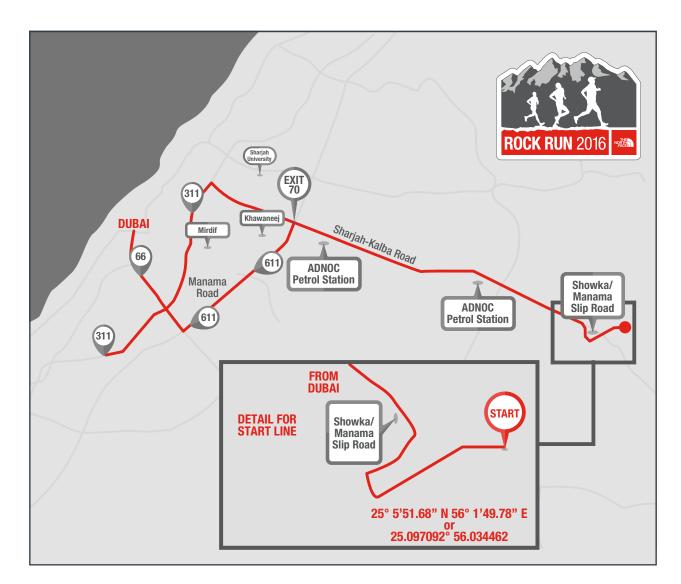

# 1.4 ROUTE MAP (WADI SHOWKA)

## **Directions to the Start**

- Take the 611 from Dubai, direction Sharjah
- At Exit 70, Sharjah/Fujairah turnoff from 611 take a right and you will drive past the ADNOC Petrol Station on the right
- Continue along the road until you see the sign and slip road for Showka/Manama on the right. (16.5km from the second ADNOC station). Take the second exit on the R/A taking you under the bridge and continue straight past one sign for Shawkah on the right and until you reach a row of shops and a second sign pointing right to Showka. Turn in and approx 200m you will see a tall blue water tower on your left - drive across the small bridge following the tarmac road to reach Showka Health Clinic. On the left of the clinic you will take a gravel road bringing you to the back of the clinic and a small steep slope to cross the wadi and back up to the start line car parking area

### (a) Course Description:

The single stage cross-country adventure will start and finish at Wadi Showka with the START LINE positioned within meters difference of 25° 5'51.68" N 56° 1'49.78" E or 25.097092° 56.034462 at 16:00 sharp on 01/04/2016. (Registration closes at 15h30 and briefing at 15h45). The course is out and back along the same route on 100% gravel jeep track and rocky wadi bed. It is possible to run this course in both road shoes and trail shoes.