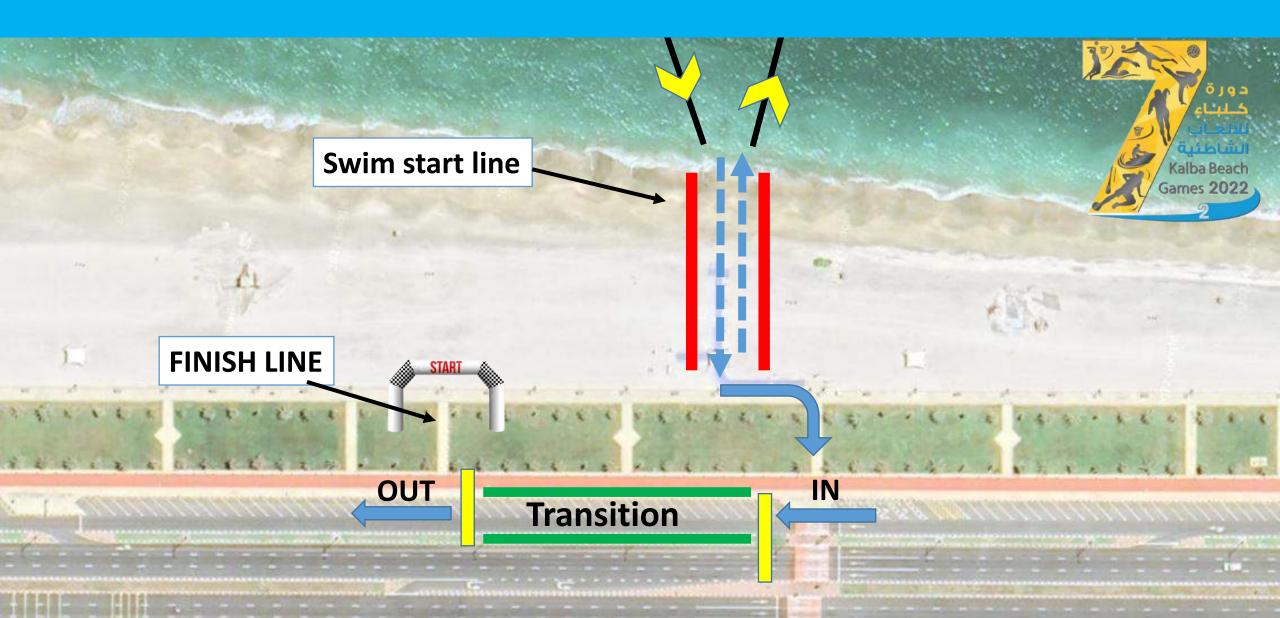

#### TRANSITION

The transition area :Only competitors and race officials/volunteers will be allowed entry to the transition area on race day.

One (1) Parent or Guardian will be allowed into the transition area, Pre-Race ONLY, to assist their competitor for the Junior Super Sprint.

The transition area will open for the collection of bikes once the last competitor in your race distance has completed the cycle course. We appreciate that you wish to access your equipment as soon as possible and do everything in our power to achieve this. But remember that competitors that race after you have the same right to a clean transition area despite starting in a later wave.

# Contrance OUT & IN FROM TRANSITION SPORTS SERVICES TO THE MAIN ROAD