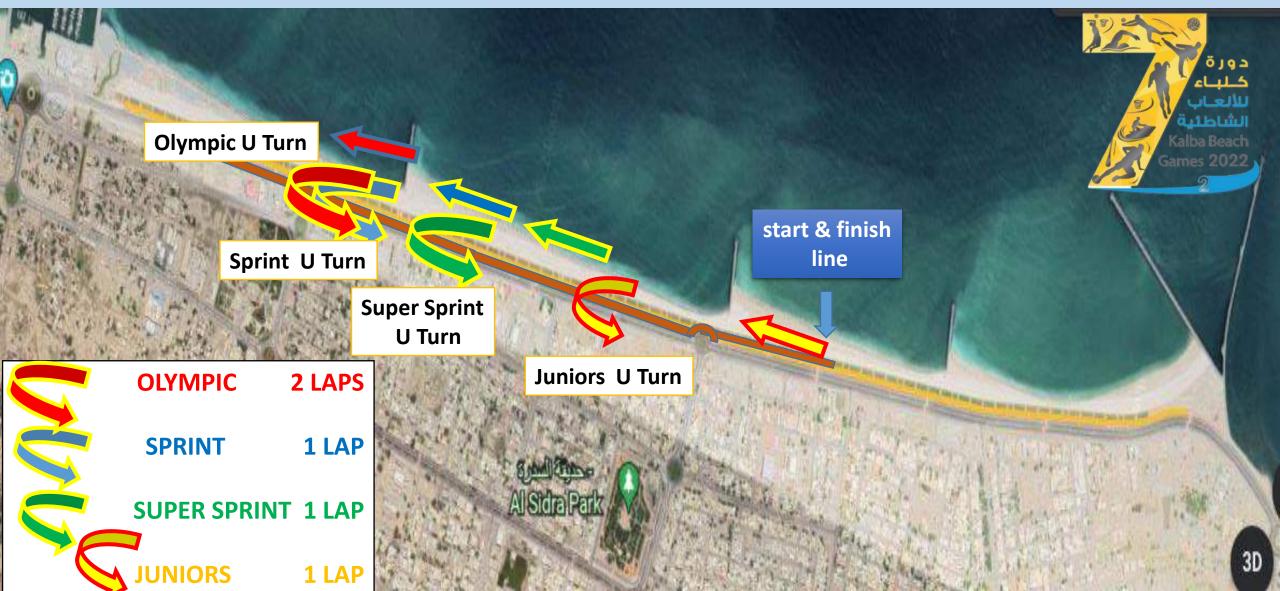

# Kalba Triathlon Run Route

### **KALBA** Triathlon

The distances and lap totals for the various races are listed in the table below:

| ALS SUR E           | BAHBAIN |           |        |
|---------------------|---------|-----------|--------|
| Distance            | I SWIM  | CRS CYCLE | 🎢 RUN  |
| Olympic             | 1500 M  | 40 KM     | 10 KM  |
| Sprint              | 750 M   | 20 KM     | 5 KM   |
| Super Sprint        | 375 M   | 10 KM     | 2.5 KM |
| Junior Super Sprint | 150 M   | 10 KM     | 1.5 KM |