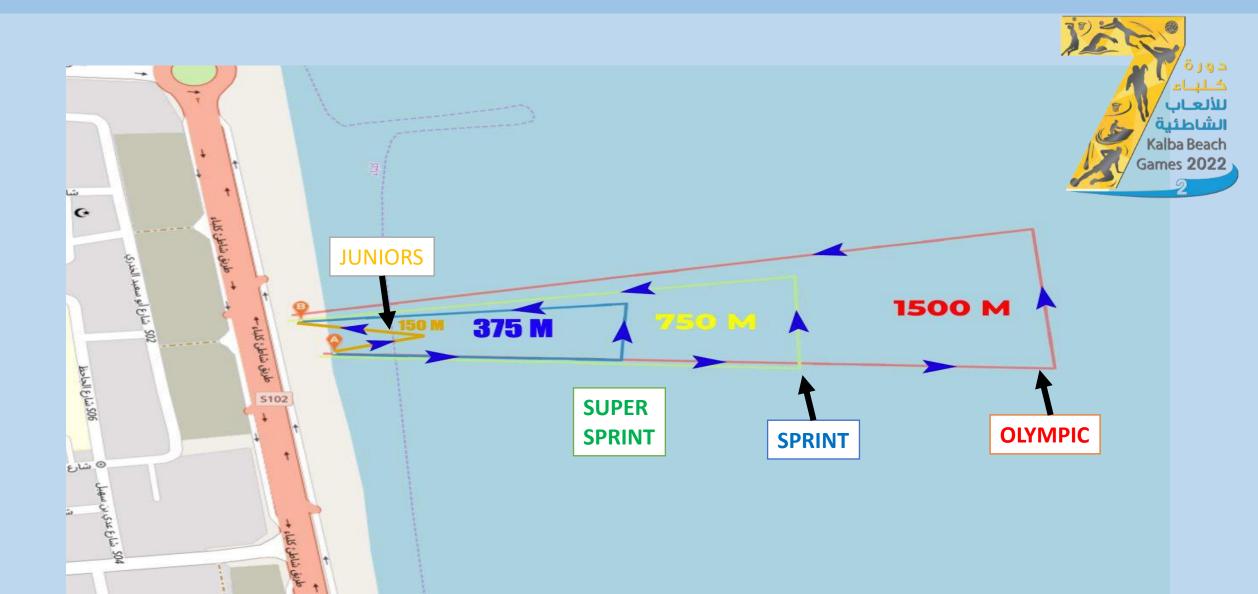

### **KALBA** Triathlon

The distances and lap totals for the various races are listed in the table below:

| ALS SUR E           | BAHBAIN |           |        |
|---------------------|---------|-----------|--------|
| Distance            | I SWIM  | CRS CYCLE | 🎢 RUN  |
| Olympic             | 1500 M  | 40 KM     | 10 KM  |
| Sprint              | 750 M   | 20 KM     | 5 KM   |
| Super Sprint        | 375 M   | 10 KM     | 2.5 KM |
| Junior Super Sprint | 150 M   | 10 KM     | 1.5 KM |

# Swimming Course