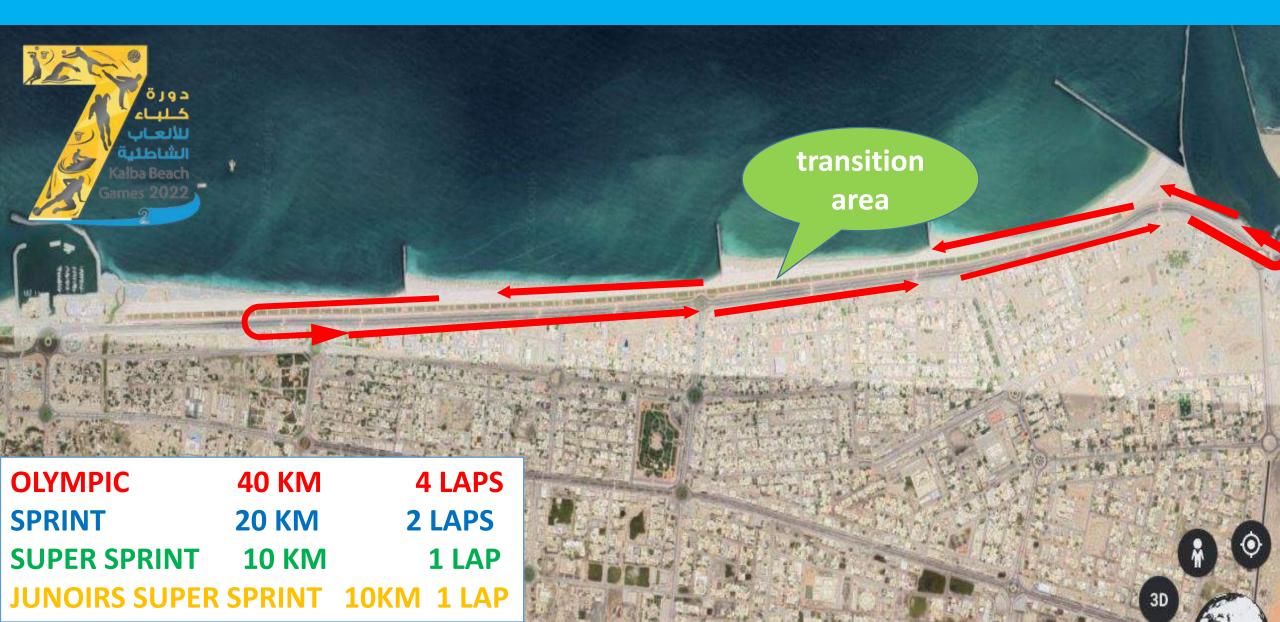

## **CYCLING ROUTE**

### **KALBA** Triathlon

The distances and lap totals for the various races are listed in the table below:

| ALS SUR E           | BAHBAIN |           |        |
|---------------------|---------|-----------|--------|
| Distance            | I SWIM  | CRS CYCLE | 🎢 RUN  |
| Olympic             | 1500 M  | 40 KM     | 10 KM  |
| Sprint              | 750 M   | 20 KM     | 5 KM   |
| Super Sprint        | 375 M   | 10 KM     | 2.5 KM |
| Junior Super Sprint | 150 M   | 10 KM     | 1.5 KM |